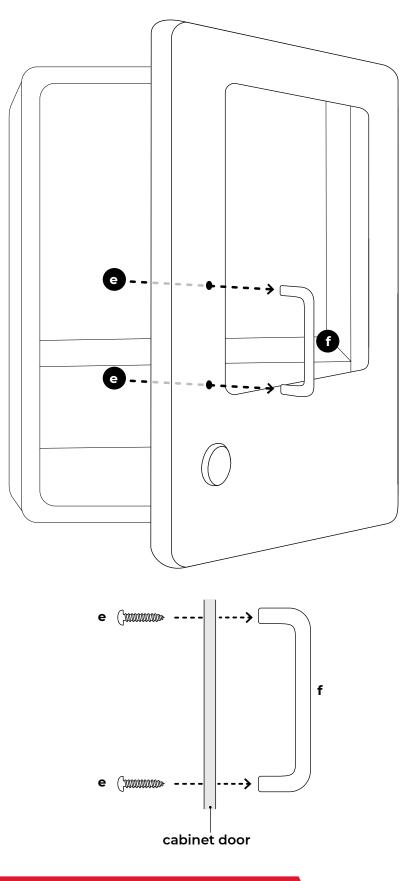

## Outdoor AED cabinet with Key Lock

INSTALLATION GUIDE





# Outdoor AED cabinet with Key Lock

#### Included

Your Outdoor AED Cabinet with Key Lock comes with the following\*:



You will also need a Phillips head screwdriver. Depending on the type of wall you are attaching the cabinet to, you may need an electric drill and/or additional screws.

(\*Please note - items are not to scale)



## **Outdoor AED cabinet with Key Lock**

INSTALLATION GUIDE

### Attaching the handle to the cabinet door





## **Outdoor AED cabinet with Key Lock**

**INSTALLATION GUIDE** 

### Attaching the cabinet to the wall



AED | FIRST AID | TESTING | TRAINING

info@heartsaver.co.nz · 0800 233 342 · www.heartsaver.co.nz