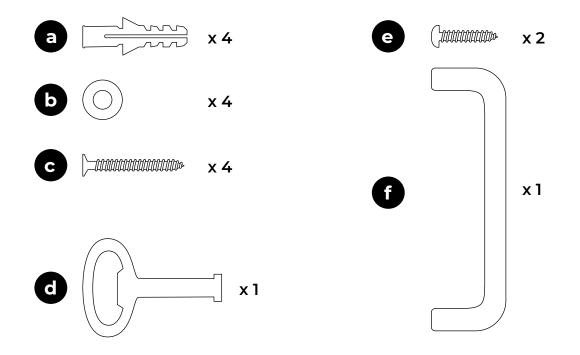

#### Included

Your Outdoor AED Cabinet with Key Lock comes with the following\*:

You will also need a Phillips head screwdriver. Depending on the type of wall you are attaching the cabinet to, you may need an electric drill and/or additional screws.

(\*Please note - items are not to scale)