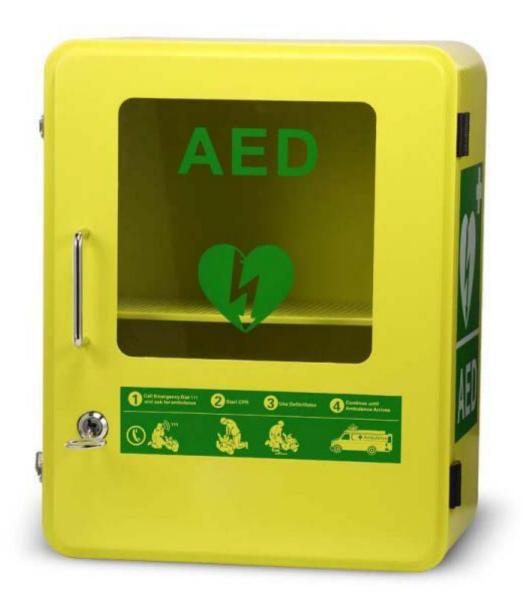

## Outdoor AED cabinet with Key Lock

INSTALLATION GUIDE

# Outdoor AED cabinet with Key Lock