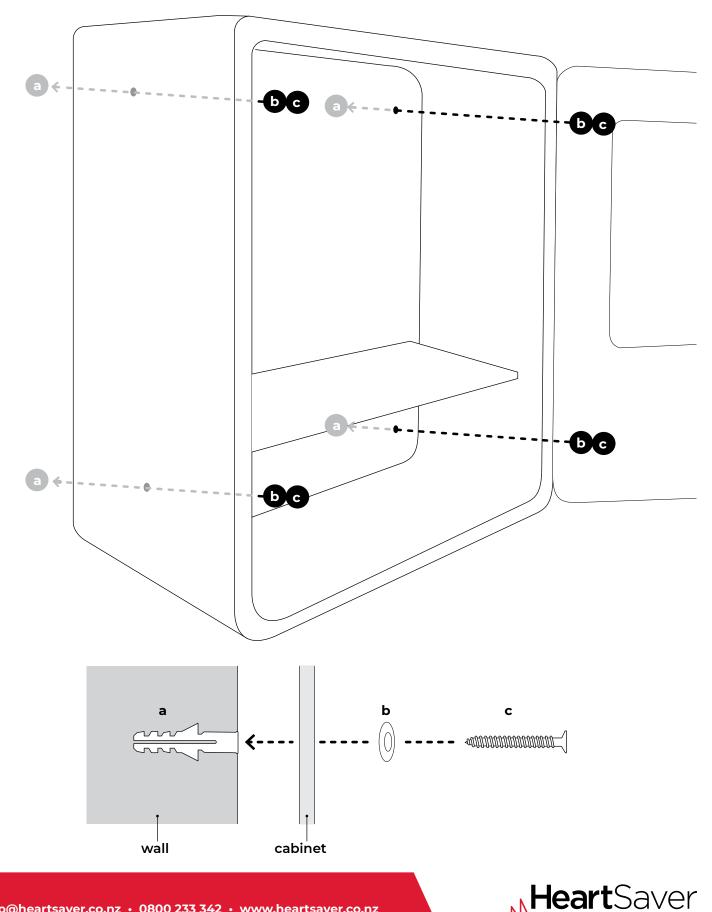

### Attaching the cabinet to the wall

AED | FIRST AID | TESTING | TRAINING

info@heartsaver.co.nz · 0800 233 342 · www.heartsaver.co.nz