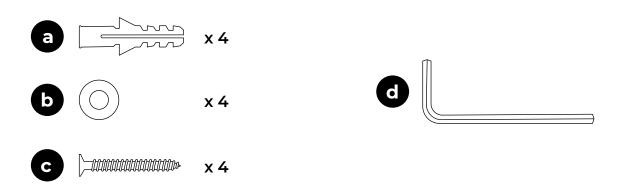

#### Included

Your Outdoor AED Cabinet with Keypad Lock comes with the following\*:

You will also need a Phillips head screwdriver. Depending on the type of wall you are attaching the cabinet to, you may need an electric drill and/or additional screws.

For help in changing the code on your cabinet, please refer to the **Outdoor AED Cabinet** with Keypad Lock User Guide.

(\*Please note - items are not to scale)