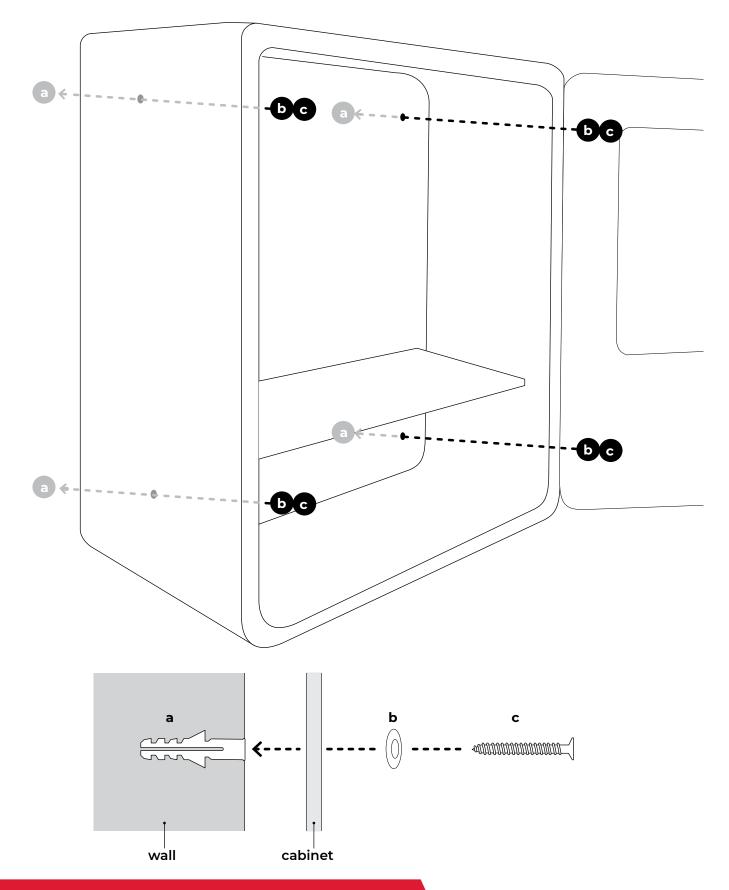

# Outdoor AED Cabinet with Keypad Lock

**INSTALLATION GUIDE** 





## **Outdoor AED Cabinet with Keypad Lock**

#### **INSTALLATION GUIDE**

#### Included

Your Outdoor AED Cabinet with Keypad Lock comes with the following\*:



You will also need a Phillips head screwdriver. Depending on the type of wall you are attaching the cabinet to, you may need an electric drill and/or additional screws.

For help in changing the code on your cabinet, please refer to the **Outdoor AED Cabinet** with Keypad Lock User Guide.

(\*Please note - items are not to scale)



# **Outdoor AED Cabinet with Keypad Lock**

**INSTALLATION GUIDE** 

### Attaching the cabinet to the wall