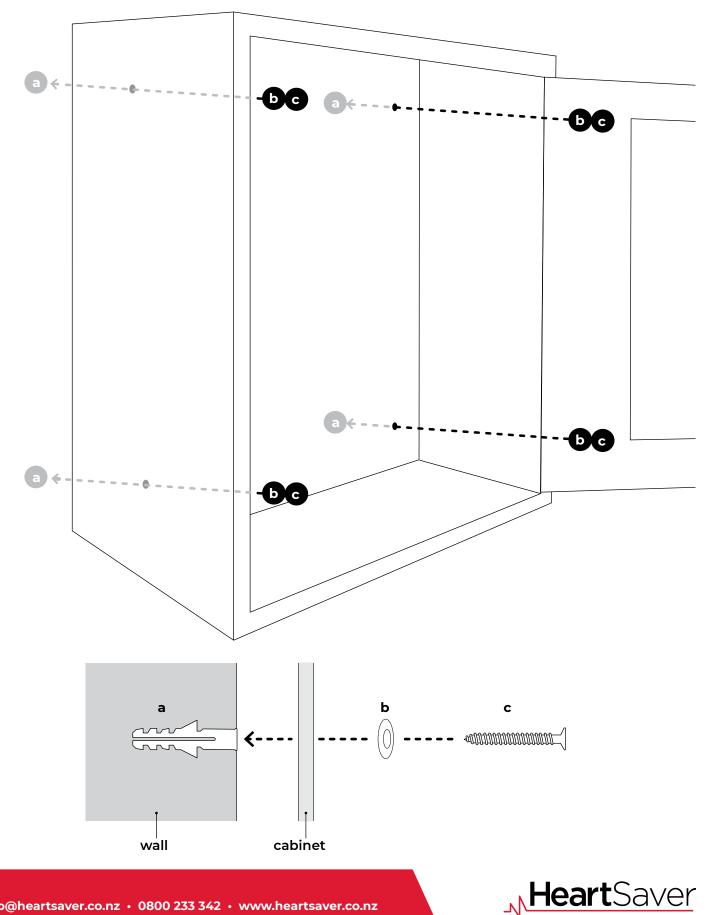

#### Attaching the cabinet to the wall

AED | FIRST AID | TESTING | TRAINING

info@heartsaver.co.nz · 0800 233 342 · www.heartsaver.co.nz