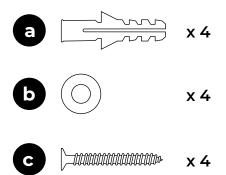

#### Included

Your Indoor AED Cabinet with Alarm comes with the following\*:

You will also need a Phillips head screwdriver. Depending on the type of wall you are attaching the cabinet to, you may need an electric drill and/or additional screws.

(\*Please note - items are not to scale)

info@heartsaver.co.nz · 0800 233 342 · www.heartsaver.co.nz